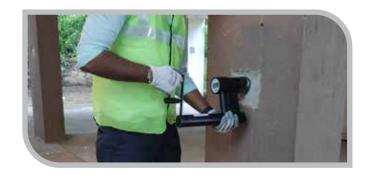

#### Conventional

- Ultrasonic Pulse Velocity Test
- Rebound Hammer Test
- Carbonation Depth Measurement Test
- · Half-cell Potential Test
- Cover Meter Test
- Core Extraction & Compression Test
- Chemical Survey (pH, Chloride, Sulphate)

#### **Advanced**

- Capo Test
- Crack Gauge/Crack Depth Test
- Reinforcement Scanning by GPR Live Pro
- Reinforcement Corrosion Mapping
- · Concrete Resistivity
- Corrosion Rate of Reinforcement
- Full Scale Load Test
- Sulphate & Chloride Profile Test