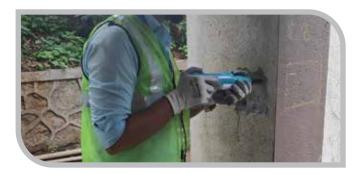

#### **Services**

- · Assessment of Quality of In Situ Concrete
- Assessment of Structural Soundness
- · Assessment of Structures for Change of use
- Investigation of Distressed Structures due to Fire, Corrosion, Overload, Aging etc
- Design Review and Preparation of As Built Drawings
- Preparation of Retrofitting Schemes
- PMC of Retrofitting Works
- Final Assessment of Fit for Service

#### Conventional

- Ultrasonic Pulse Velocity Test
- Rebound Hammer Test
- Carbonation Depth Measurement Test
- · Half-cell Potential Test
- Cover Meter Test
- Core Extraction & Compression Test
- Chemical Survey (pH, Chloride, Sulphate)

#### **Advanced**

- Capo Test
- Crack Gauge/Crack Depth Test
- Reinforcement Scanning by GPR Live Pro
- Reinforcement Corrosion Mapping
- · Concrete Resistivity
- Corrosion Rate of Reinforcement
- Full Scale Load Test
- Sulphate & Chloride Profile Test