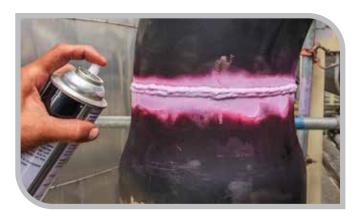

#### **Conventional NDT**

- Visual Inspection (VT)
- Ultrasonic Testing (UT)
- Radiography Testing (RT)
- Magnetic Particle Testing (MT)
- Liquid Penetrant Testing (LT)
- Eddy Current Testing (ET)

- Refineries
- Process Industries
- Storage Tanks
- Heat Exchangers
- Heavy Fabrication Equipment
- Rail Joints
- Steel Chimneys
- Steel Gantries
- Shut Down Inspections
- Cross Country Pipelines